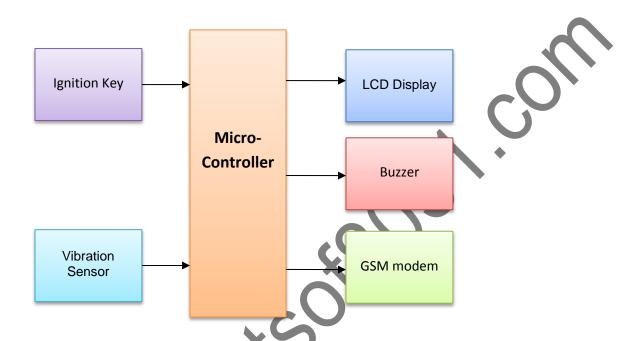

#### **BLOCK DIAGRAM**

### **BLOCK DIAGRAM DESCRIPTION**

The main scope of this project is to send an alert message to authorized owner of the car when the vehicle is stolen. The project includes a GSM modem, microcontroller, buzzer and a vibration sensor to detect vehicle theft. When someone tries to steal the car then microcontroller gets an interrupt and orders GSM Modem to send the SMS, the owner receives a SMS that his car is being stolen through GSM Modem.