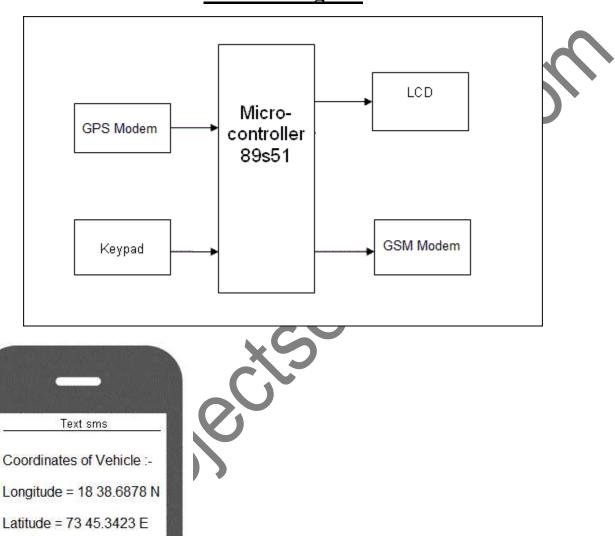

## 2. Block Diagram

### 3. Description

Microcontroller is the central processing unit CPU of our project. Microcontroller gets the coordinates from GPS modem and then it sends this information to the user in Text sms. GSM modem is used to send this information via SMS. SMS will be sent to the owner of the vehicle.

This project consists of following blocks:

- 1) GPS Modem
- 2) GSM Modem
- 3) Microcontroller
- 4) LCD Display