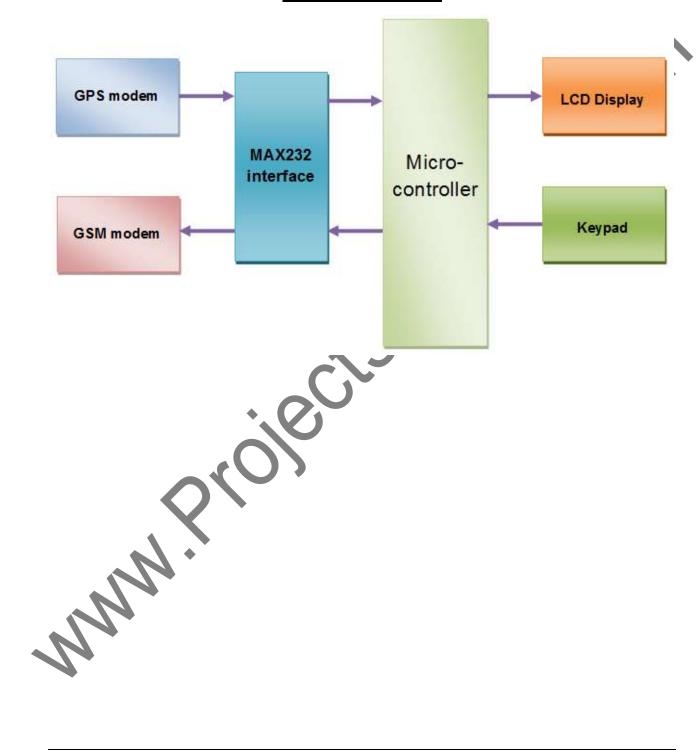

## 2. Block Diagram

Website: <a href="https://www.projectsof8051.com">www.projectsof8051.com</a>

Mobile: 99707 90092

Email: info@mtronixtech.com

3. Description

#### Microcontroller:

In this circuit we use 80s51 microcontroller .this is from 8051 family

#### GPS modema

The Global Positioning System (GPS). GPS modem use to tracking exact location.

## **GSM modem:**

we use GSM modem for sending co ordinate and alert message. use SIM900 GSM modem for this .GSM modem send alert message on respective numbers .

Website: www.projectsof8051.com

Mobile: 99707 90092 Email: info@mtronixtech.com

#### **MAX232**

we use RS232 for the serial communication.

#### 2) LCD:

Liquid Crystal Display which is commonly known as LCD is an Alphanumeric Display it means that it can display Alphabets, Numbers as well as special symbols thus LCD is a user friendly Display device which can be used for displaying various messages unlike seven segment display which can display only numbers and some of the alphabets. Here we have used 16 x 2 Alphanumeric Display which means on this display we can display two lines with maximum of 16 characters in one line.

#### **Hardware Requirements**

- 8051 series Microcontroller
- Transformer
- GSM Modem
- GPS Modem
- MAX 232
- Diodes
- Resistors
- Capacitors
- Crystal
- Transistor