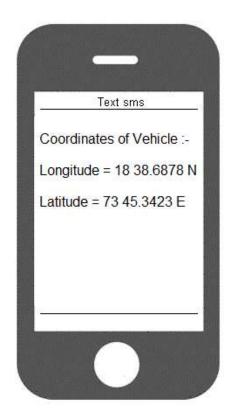

## 1. Introduction

In day today life working women security is very important. Specially BPO and IT industry women employees are working late night. Their company provides them cab facility for transportation. However security for them is not enough specially at night times. So we have designed this project. In this project we have mainly tracked the cab vehicle and SMS is sent to company authority as well as to the relative of employee. If women employee find herself in a difficulty or some kind of danger (problematic) situation then she can press only one switch and then alert message with vehicle coordinate is sent to the respective numbers. The message contains alert message, longitude and latitude with cab number. We have provided key switch for instant alert message. This helps to track the cab and it is very helpful to the working women's security.

## **GSM modem:**

we use GSM modem for sending co ordinate and alert message. use SIM900 GSM modem for this .GSM modem send alert message on respective numbers .

Website: www.projectsof8051.com

Mobile: 99707 90092 Email: info@mtronixtech.com